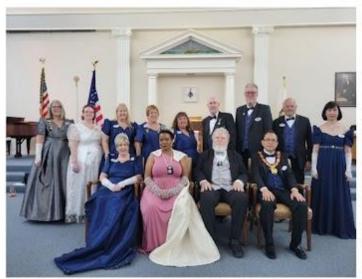

### H.L. Cindi Tabrisky, Grand Royal Matron and S.K. Elmer Grospe, Grand Royal Patron at Mission Bell Court No. 156 Order of the Amaranth Installation of Officers at Evergreen Masonic Center in Riverside, CA April 13, 2024

Congratulations to H.L. Sorrelle Williams, Royal Matron,

S.K. Mark St. John, Grand Representative to Tennessee, Royal Patron,

H.L. Cindy Renner, Associate Matron,

H.L. Rhonda Thomas, P.R.M., Treasurer,

H.L. Kelly Padilla, P.R.M., Secretary,

and to all the newly installed officers, Honored Ladies and Sir Knights.