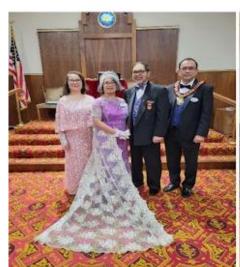

#### Eureka Court No. 109 Order of the Amaranth 71st Installation of Officers at Six Rivers Masonic Hall in Arcata, CA April 14, 2024

With the presence of H.L. Cindi Tabrisky, Grand Royal Matron,

S.K. Elmer Grospe, Grand Royal Patron and Installing Officer,

H.L. Joji Sayo, Grand Associate Matron and Installing Marshal,

S.K. Ernesto Sayo, Deputy Supreme Royal Patron and Installing Aide,

H.L. Anna Leah Grospe, Grand Page and Installing Secretary,

S.K. Norm Perkins, Past Grand Royal Patron and Installing Prelate.

Congratulations to H.L. Margaret Richmond, P.R.M., Royal Matron,

S.K. Michael Biesen, P.R.P., Royal Patron,

H.L. Jean Thomson, P.R.M., Treasurer,

H.L. Elizabeth Lorig, P.R.M., Secretary,

H.L. Cristie Smith, Conductress,

and to all the newly installed officers, Honored Ladies and Sir Knights.