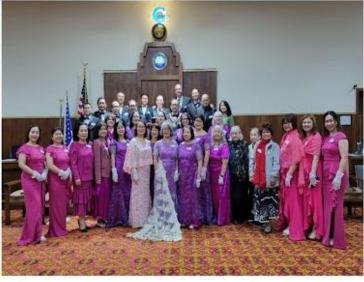

#### Eureka Court No. 109 Order of the Amaranth 71st Installation of Officers at Six Rivers Masonic Hall in Arcata, CA April 14, 2024

With the presence of H.L. Cindi Tabrisky, Grand Royal Matron,

S.K. Elmer Grospe, Grand Royal Patron and Installing Officer,

H.L. Joji Sayo, Grand Associate Matron and Installing Marshal,

S.K. Ernesto Sayo, Deputy Supreme Royal Patron and Installing Aide,

H.L. Anna Leah Grospe, Grand Page and Installing Secretary,

S.K. Norm Perkins, Past Grand Royal Patron and Installing Prelate.

Congratulations to H.L. Margaret Richmond, P.R.M., Royal Matron,

S.K. Michael Biesen, P.R.P., Royal Patron,

H.L. Jean Thomson, P.R.M., Treasurer,

H.L. Elizabeth Lorig, P.R.M., Secretary,

H.L. Cristie Smith, Conductress,

and to all the newly installed officers, Honored Ladies and Sir Knights.