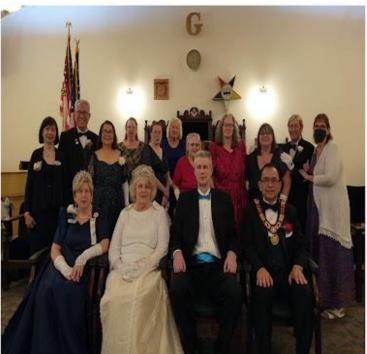

#### Eureka Court No. 109 Order of the Amaranth 71st Installation of Officers at Six Rivers Masonic Hall in Arcata, CA April 14, 2024

With the presence of H.L. Cindi Tabrisky, Grand Royal Matron,

S.K. Elmer Grospe, Grand Royal Patron and Installing Officer,

H.L. Joji Sayo, Grand Associate Matron and Installing Marshal,

S.K. Ernesto Sayo, Deputy Supreme Royal Patron and Installing Aide,

H.L. Anna Leah Grospe, Grand Page and Installing Secretary,

S.K. Norm Perkins, Past Grand Royal Patron and Installing Prelate.

Congratulations to H.L. Margaret Richmond, P.R.M., Royal Matron,

S.K. Michael Biesen, P.R.P., Royal Patron,

H.L. Jean Thomson, P.R.M., Treasurer,

H.L. Elizabeth Lorig, P.R.M., Secretary,

H.L. Cristie Smith, Conductress,

and to all the newly installed officers, Honored Ladies and Sir Knights.