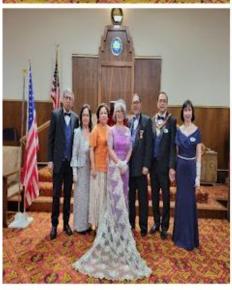

#### Crescent Court No. 3 Order of the Amaranth 126th Installation of Officers at Francis Drake Lodge in South San Francisco, CA April 6, 2024

Congratulations to H.L. Vem Macaraeg, Royal Matron,

S.K. Rufo Macaraeg, P.R.P., Royal Patron,

H.L. Carolyn Manry, D.S.R.M., Associate Matron,

S.K. Donnie Lara, Associate Patron,

H.L. Letty Juarez, Treasurer,

H.L. Chet Socco, P.R.M., Secretary,

H.L. Nimfa Fernandez, Conductress,

H.L. Rowena Triunfante, Associate Conductress,

and to all the newly installed officers, Honored Ladies and Sir Knights.