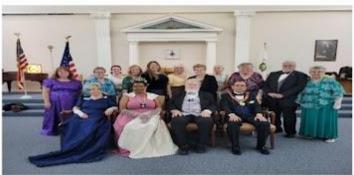

#### Crescent Court No. 3 Order of the Amaranth 126th Installation of Officers at Francis Drake Lodge in South San Francisco, CA April 6, 2024

Congratulations to H.L. Vem Macaraeg, Royal Matron,

S.K. Rufo Macaraeg, P.R.P., Royal Patron,

H.L. Carolyn Manry, D.S.R.M., Associate Matron,

S.K. Donnie Lara, Associate Patron,

H.L. Letty Juarez, Treasurer,

H.L. Chet Socco, P.R.M., Secretary,

H.L. Nimfa Fernandez, Conductress,

H.L. Rowena Triunfante, Associate Conductress,

and to all the newly installed officers, Honored Ladies and Sir Knights.