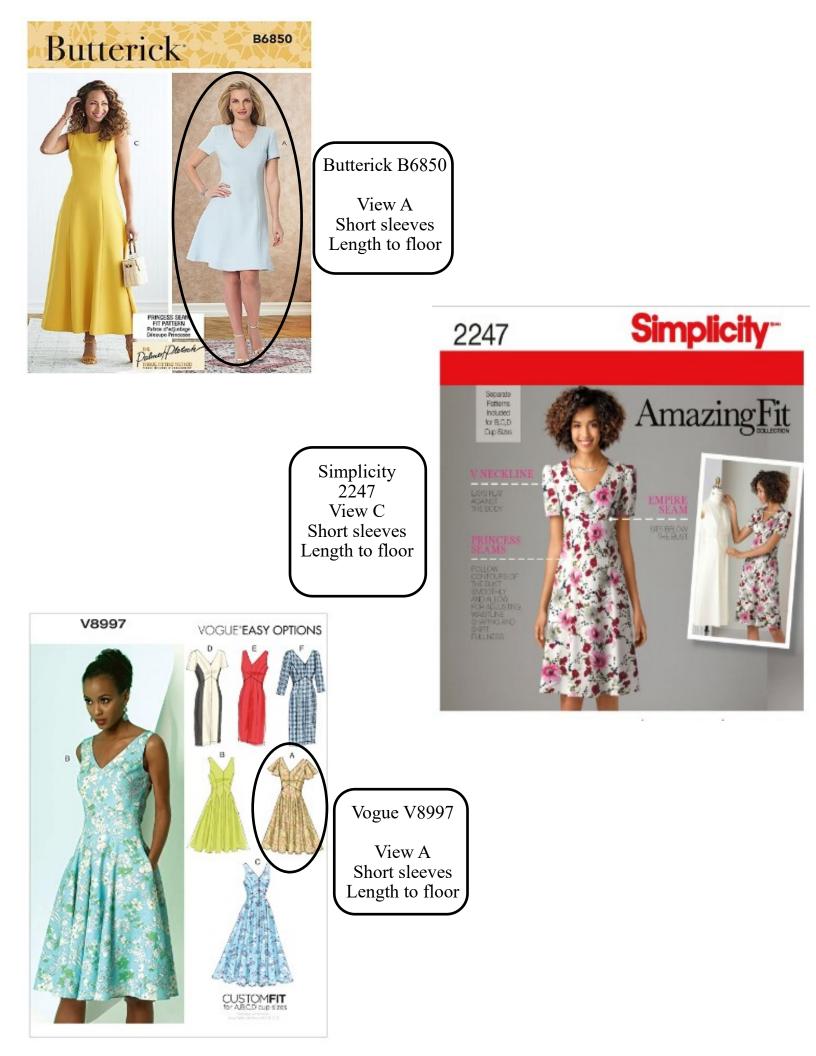

#### GRAND OFFICERS-Navy Stretch Taffeta GRAND REPRESENTATIVES-Charcoal Stretch Taffeta AGL/DGRM-Royal Purple Stretch Taffeta ROYAL MATRONS-Light Champagne Polyester Dupioni

There are 3 patterns that you can chose from, information on page 2. If you need a seamstress to make your formal,